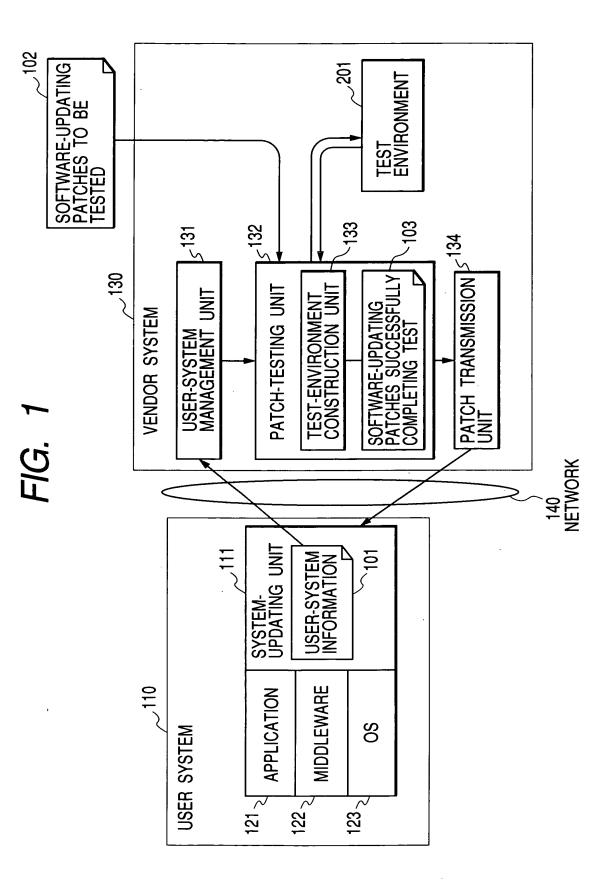

•

4

6

|  | 3 | 1 | 1 | 1 |  |
|--|---|---|---|---|--|
|--|---|---|---|---|--|